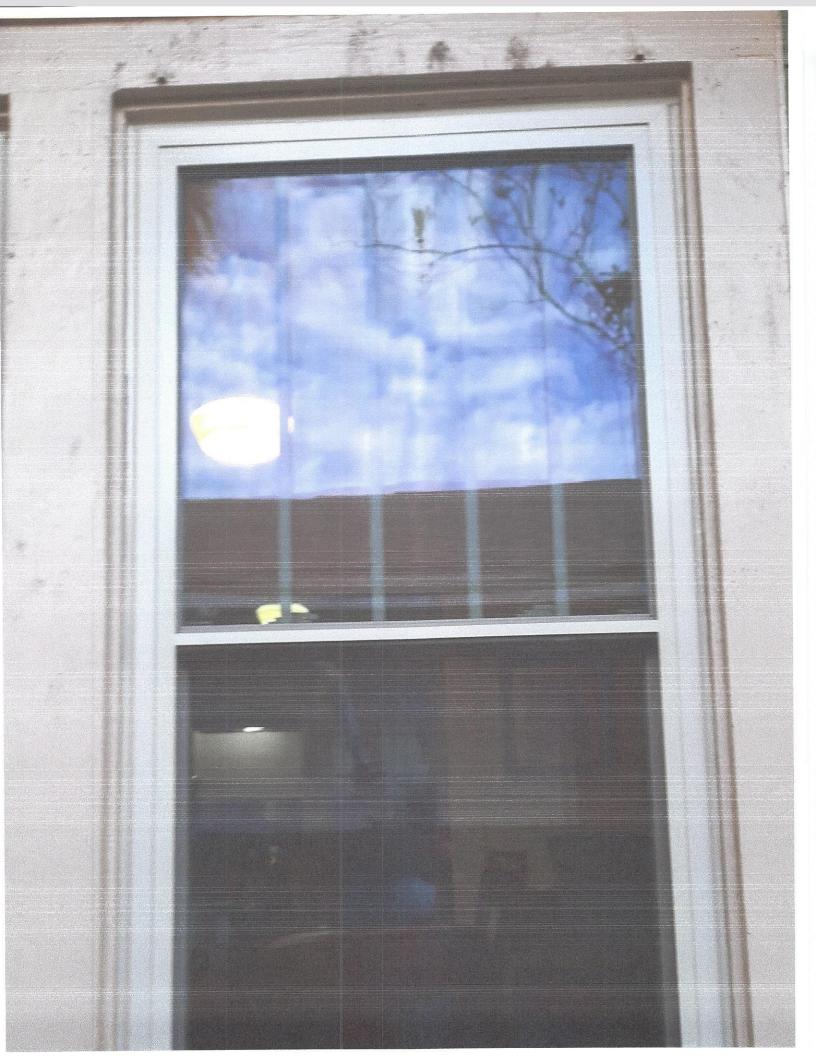

The subject property retains a high degree of integrity, including the retention of its original double-hung wood sash windows at the front elevation, which feature multiple vertically-oriented panes of glass ad their top sashes, with a single pane at their bottom sashes. This window configuration is very common to the Craftsman style.

#### Project Description and Background

The application (Appendix A) was submitted after the unpermitted replacement of 12 windows at the side and rear elevations of the subject property in response to a Codes violation. Windows are double hung Ply-Gem brand "Stormbreaker" vinyl impact windows featuring "grids between the glass," or internal muntins. They have been installed in existing openings, and it appears that historic trim was retained. Although staff has not been able to locate evidence of the exact configuration of the side and rear

windows (which are minimally publicly visible), the configuration of four-over-one, five-over-one, and seven-over-one does appropriately match the historic "Craftsman-style" windows which remain at the façade.