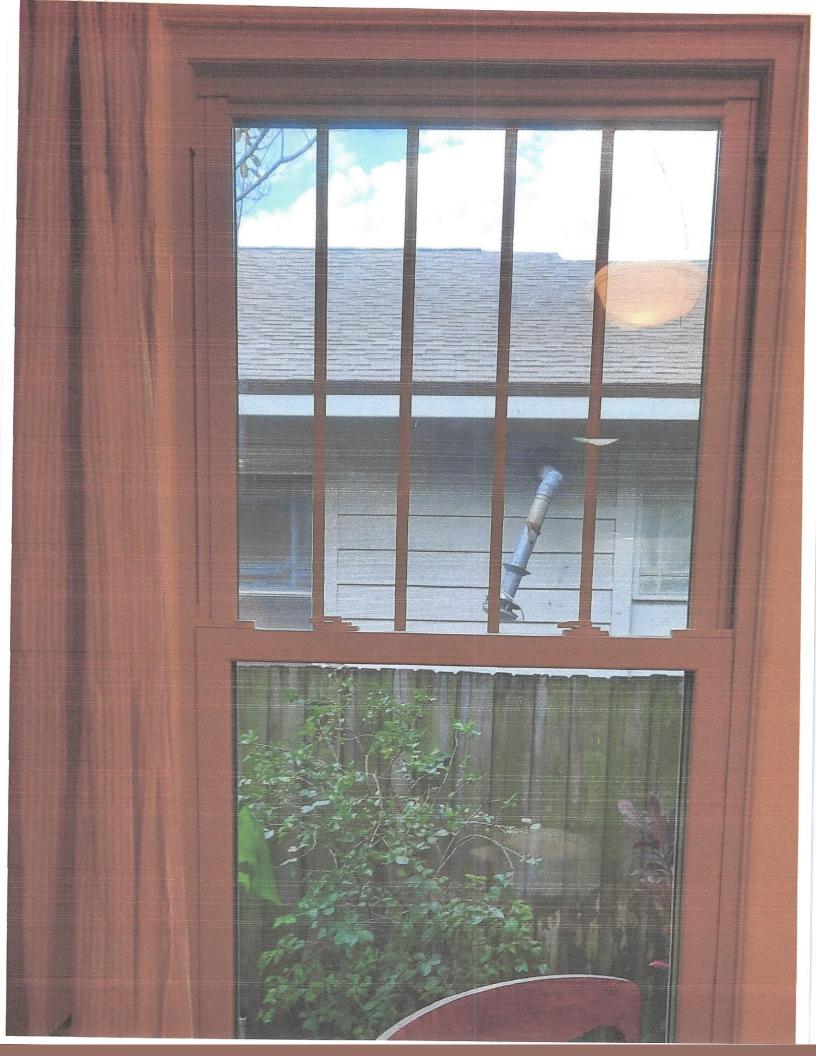

The subject property retains a high degree of integrity, including the retention of its original double-hung wood sash windows at the front elevation, which feature multiple vertically-oriented panes of glass ad their top sashes, with a single pane at their bottom sashes. This window configuration is very common to the Craftsman style.

Further, the replacement windows have been installed in original openings and generally replicate the configuration of multiple vertical panes at the top sash, and a single light at the bottom sash.

Currently the replacement windows feature only internal muntins. Staff suggests that approval of this application be conditioned upon installation of contoured, external muntins to more closely replicate the historic windows' texture.

#### Consistent

- 6. Proportions. The replacement window shall have the same visual qualities of the historic window, where commercially reasonable:
  - a. Muntins and mullions. Where provided, muntins and mullions shall have the same dimensions and profile of the historic muntins and mullions.
  - b. Stiles. For hung windows, stiles shall align vertically and be the same width at the upper and lower sashes.
  - c. Top, meeting and bottom rails, and blind stop. The top, meeting and bottom rails of a hung window, including the corresponding blind stop, shall have the same dimensions and profile of the historic window.