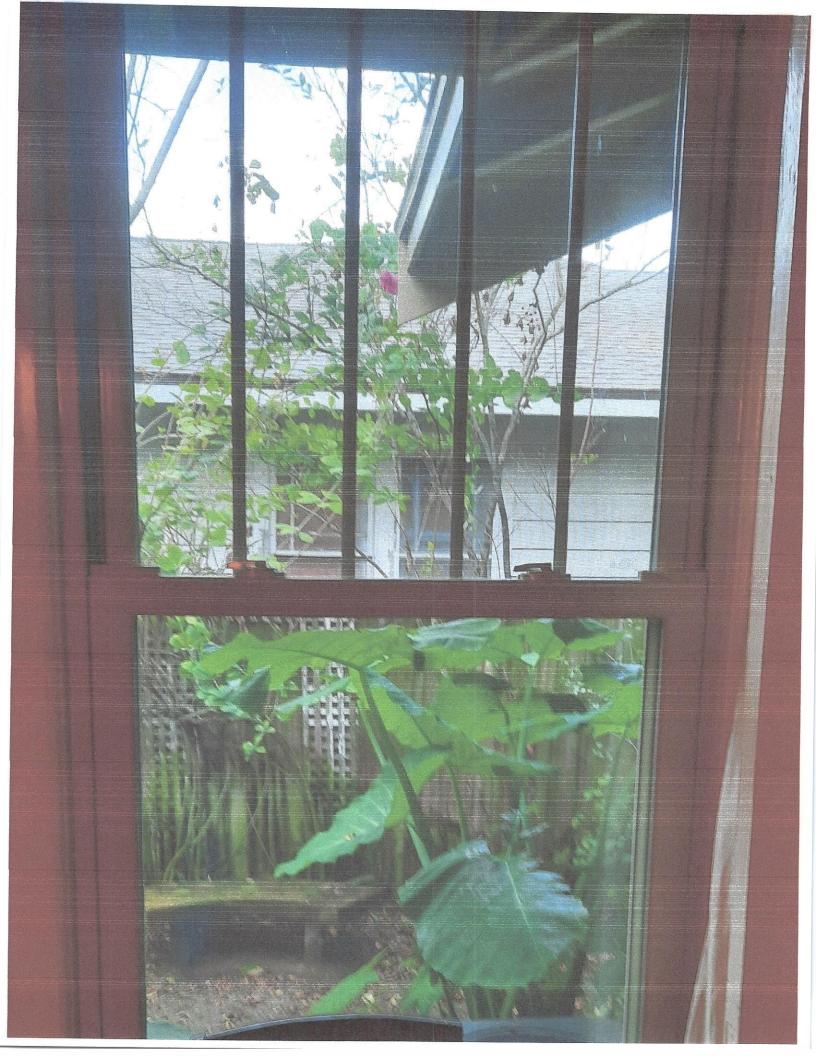

#### Project Description and Background

The application (Appendix A) was submitted after the unpermitted replacement of 12 windows at the side and rear elevations of the subject property in response to a Codes violation. Windows are double hung Ply-Gem brand "Stormbreaker" vinyl impact windows featuring "grids between the glass," or internal muntins. They have been installed in existing openings, and it appears that historic trim was retained. Although staff has not been able to locate evidence of the exact configuration of the side and rear

windows (which are minimally publicly visible), the configuration of four-over-one, five-over-one, and seven-over-one does appropriately match the historic "Craftsman-style" windows which remain at the façade.

Further, the replacement windows have been installed in original openings and generally replicate the configuration of multiple vertical panes at the top sash, and a single light at the bottom sash.

Currently the replacement windows feature only internal muntins. Staff suggests that approval of this application be conditioned upon installation of contoured, external muntins to more closely replicate the historic windows' texture.