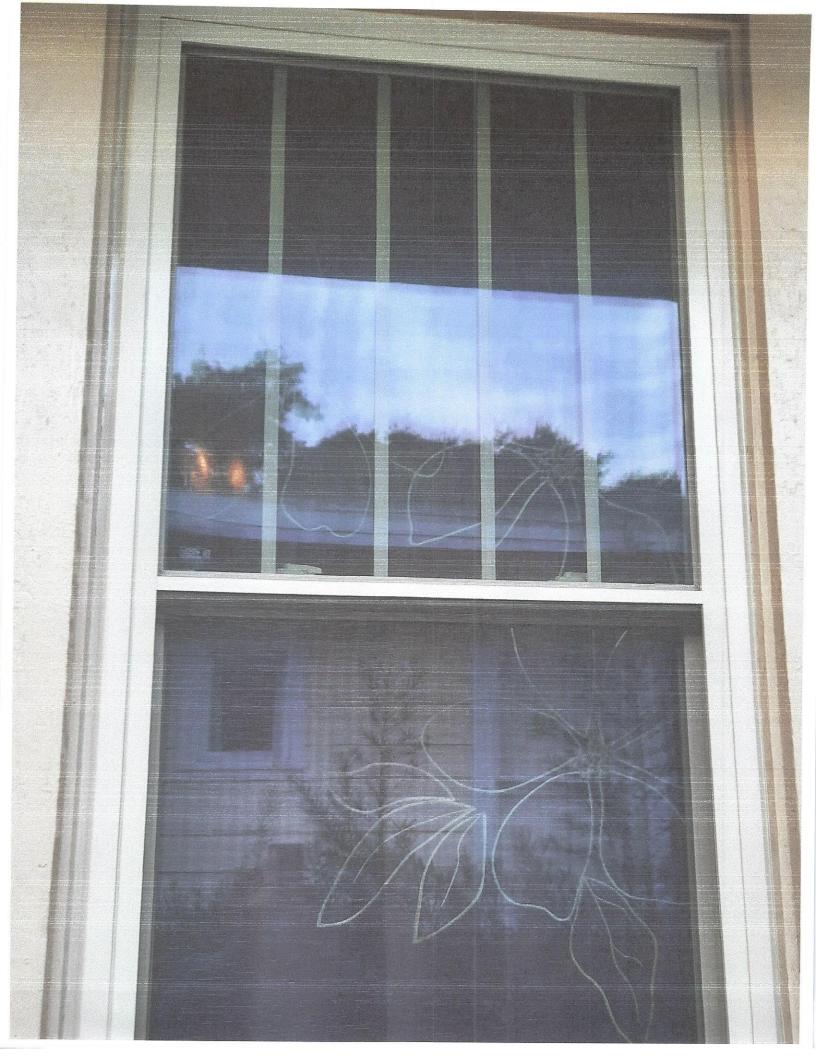

#### Project Description and Background

The application (Appendix A) was submitted after the unpermitted replacement of 12 windows at the side and rear elevations of the subject property in response to a Codes violation. Windows are double hung Ply-Gem brand "Stormbreaker" vinyl impact windows featuring "grids between the glass," or internal muntins. They have been installed in existing openings, and it appears that historic trim was retained. Although staff has not been able to locate evidence of the exact configuration of the side and rear

windows (which are minimally publicly visible), the configuration of four-over-one, five-over-one, and seven-over-one does appropriately match the historic "Craftsman-style" windows which remain at the façade.