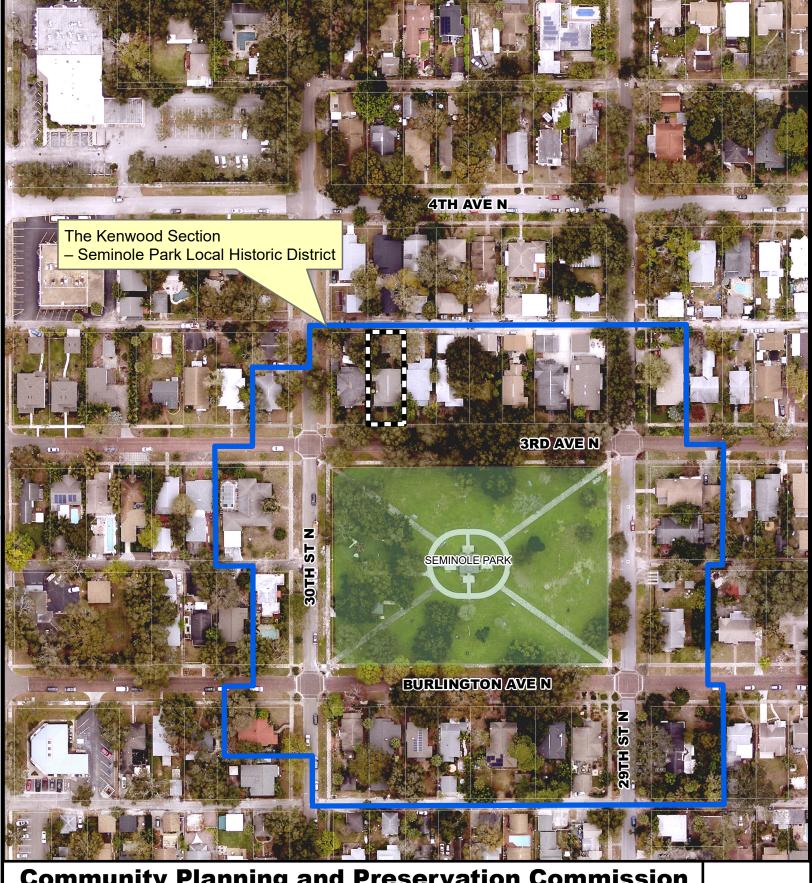

| AGENDA ITEM:       | CITY FILE NO.: 20-90200121                                                                                                                                                                                 |
|--------------------|------------------------------------------------------------------------------------------------------------------------------------------------------------------------------------------------------------|
| REQUEST:           | Review of an After-the-Fact Certificate of Appropriateness application for the replacement of original wood sash windows with vinyl impact windows at a contributing property to a local historic district |
| OWNERS:            | Todd K. Letzring                                                                                                                                                                                           |
|                    | Lori Elizabeth Letzring                                                                                                                                                                                    |
| PARCEL ID NO.:     | 23-31-16-35118-008-0090                                                                                                                                                                                    |
| ADDRESS:           | 2949 3 <sup>rd</sup> Ave. N.                                                                                                                                                                               |
| LEGAL DESCRIPTION: | HALL'S CENTRAL AVE NO. 2 BLK 8, E ½ OR VILLA SITE 9                                                                                                                                                        |
| ZONING:            | NT-2                                                                                                                                                                                                       |

Figure 1: Subject property, 2949 3rd Ave. N.

### Historic Significance

The Craftsman-style house ("the subject property") and vernacular garage apartment at 2949 3<sup>rd</sup> Ave. N. were constructed in 1925. The property was listed as a contributing resource to the Kenwood Section – Seminole Park Local Historic District (17-90300003) and was earlier included as a contributing resource to the Kenwood National Register Historic District, documented as resource no. 8PI 007980.