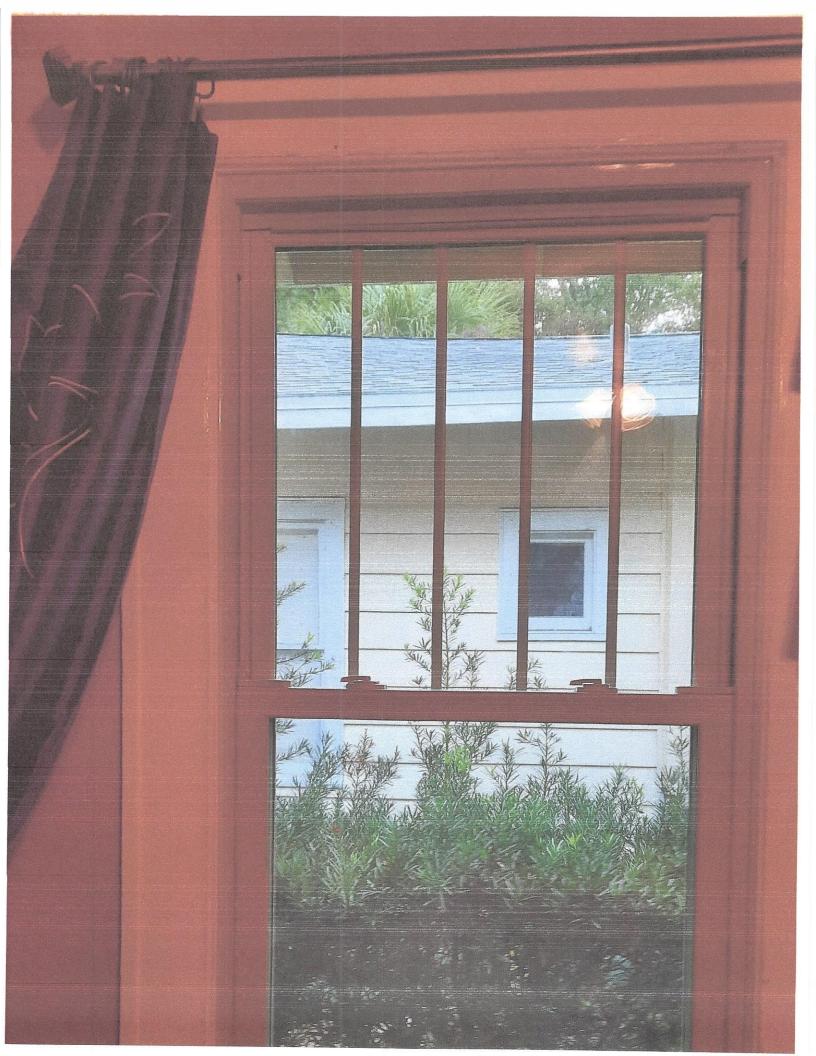

The subject property retains a high degree of integrity, including the retention of its original double-hung wood sash windows at the front elevation, which feature multiple vertically-oriented panes of glass ad their top sashes, with a single pane at their bottom sashes. This window configuration is very common to the Craftsman style.

#### Project Description and Background

The application (Appendix A) was submitted after the unpermitted replacement of 12 windows at the side and rear elevations of the subject property in response to a Codes violation. Windows are double hung Ply-Gem brand "Stormbreaker" vinyl impact windows featuring "grids between the glass," or internal muntins. They have been installed in existing openings, and it appears that historic trim was retained. Although staff has not been able to locate evidence of the exact configuration of the side and rear

windows (which are minimally publicly visible), the configuration of four-over-one, five-over-one, and seven-over-one does appropriately match the historic "Craftsman-style" windows which remain at the façade.