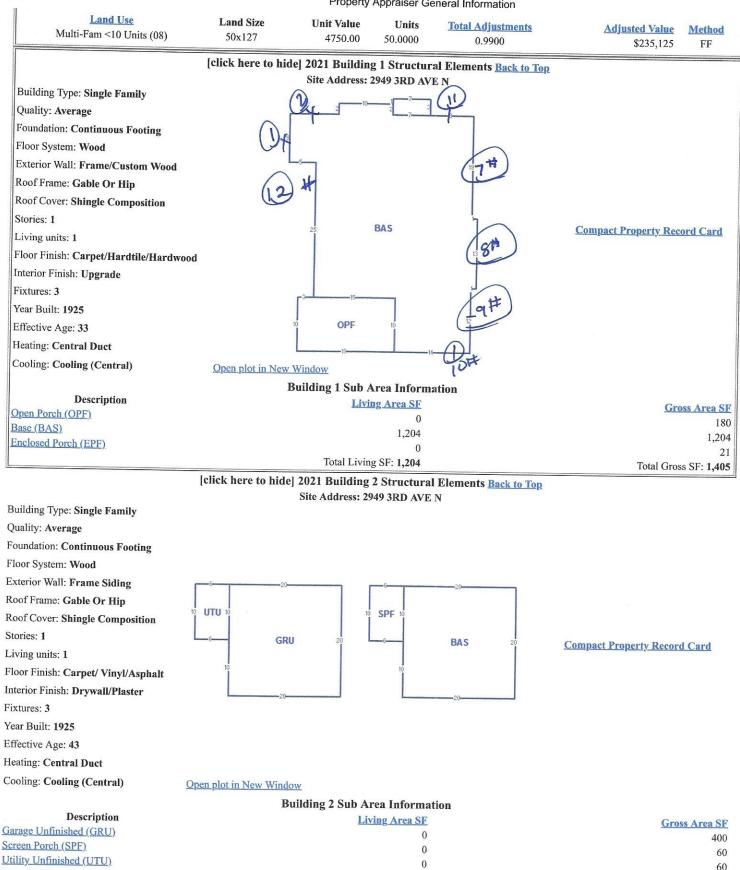

| AGENDA ITEM:       | CITY FILE NO.: 20-90200121                                                                                                                                                                                 |
|--------------------|------------------------------------------------------------------------------------------------------------------------------------------------------------------------------------------------------------|
| REQUEST:           | Review of an After-the-Fact Certificate of Appropriateness application for the replacement of original wood sash windows with vinyl impact windows at a contributing property to a local historic district |
| OWNERS:            | Todd K. Letzring                                                                                                                                                                                           |
|                    | Lori Elizabeth Letzring                                                                                                                                                                                    |
| PARCEL ID NO.:     | 23-31-16-35118-008-0090                                                                                                                                                                                    |
| ADDRESS:           | 2949 3 <sup>rd</sup> Ave. N.                                                                                                                                                                               |
| LEGAL DESCRIPTION: | HALL'S CENTRAL AVE NO. 2 BLK 8, E ½ OR VILLA SITE 9                                                                                                                                                        |
| ZONING:            | NT-2                                                                                                                                                                                                       |

Figure 1: Subject property, 2949 3rd Ave. N.