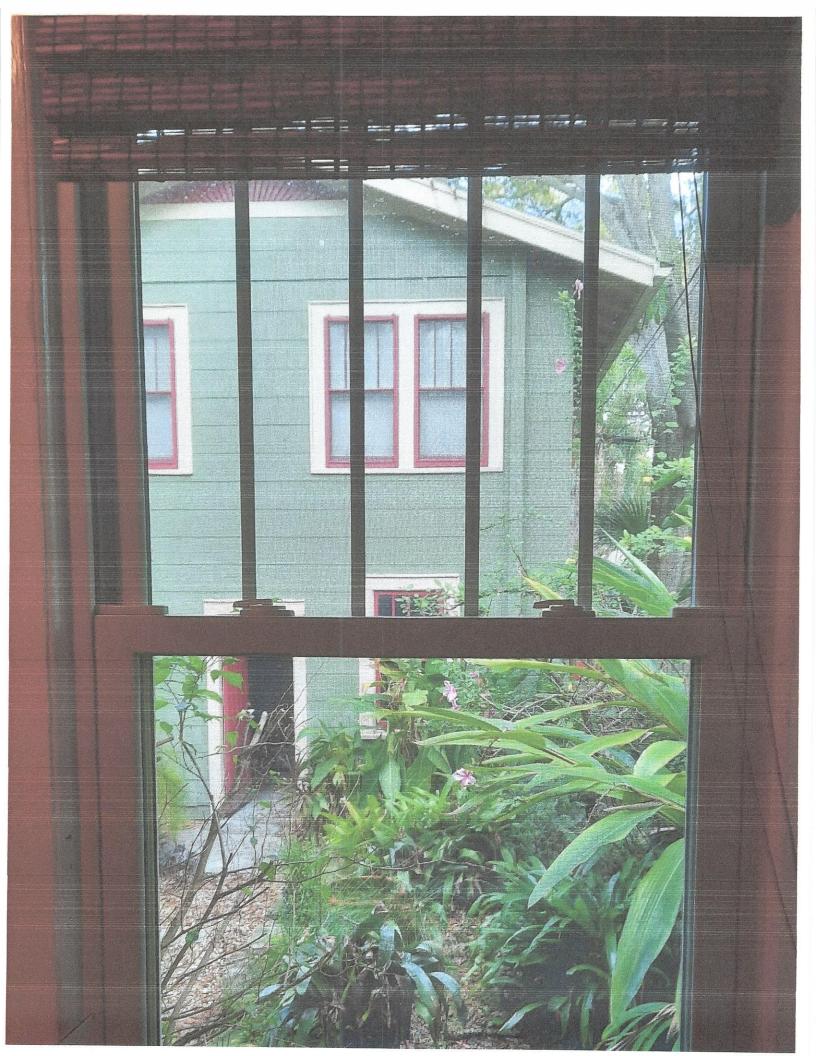

#### Project Description and Background

The application (Appendix A) was submitted after the unpermitted replacement of 12 windows at the side and rear elevations of the subject property in response to a Codes violation. Windows are double hung Ply-Gem brand "Stormbreaker" vinyl impact windows featuring "grids between the glass," or internal muntins. They have been installed in existing openings, and it appears that historic trim was retained. Although staff has not been able to locate evidence of the exact configuration of the side and rear

windows (which are minimally publicly visible), the configuration of four-over-one, five-over-one, and seven-over-one does appropriately match the historic "Craftsman-style" windows which remain at the façade.