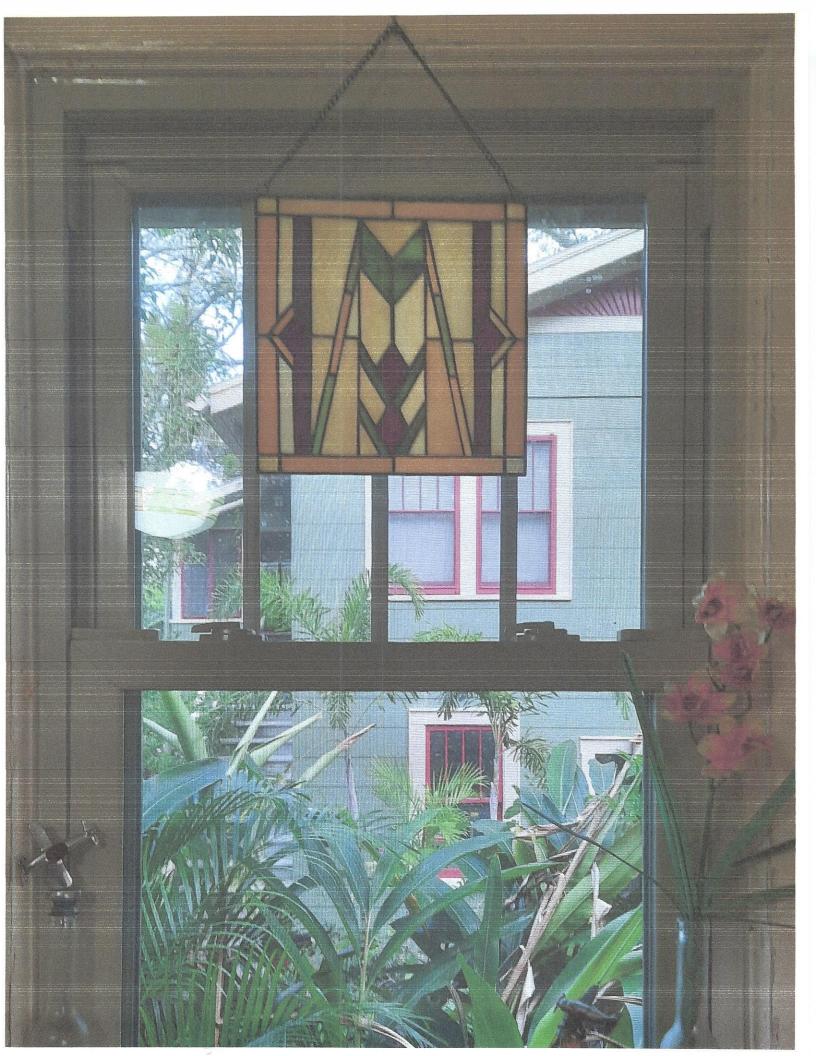

The subject property retains a high degree of integrity, including the retention of its original double-hung wood sash windows at the front elevation, which feature multiple vertically-oriented panes of glass ad their top sashes, with a single pane at their bottom sashes. This window configuration is very common to the Craftsman style.

windows (which are minimally publicly visible), the configuration of four-over-one, five-over-one, and seven-over-one does appropriately match the historic "Craftsman-style" windows which remain at the façade.

Further, the replacement windows have been installed in original openings and generally replicate the configuration of multiple vertical panes at the top sash, and a single light at the bottom sash.

Currently the replacement windows feature only internal muntins. Staff suggests that approval of this application be conditioned upon installation of contoured, external muntins to more closely replicate the historic windows' texture.