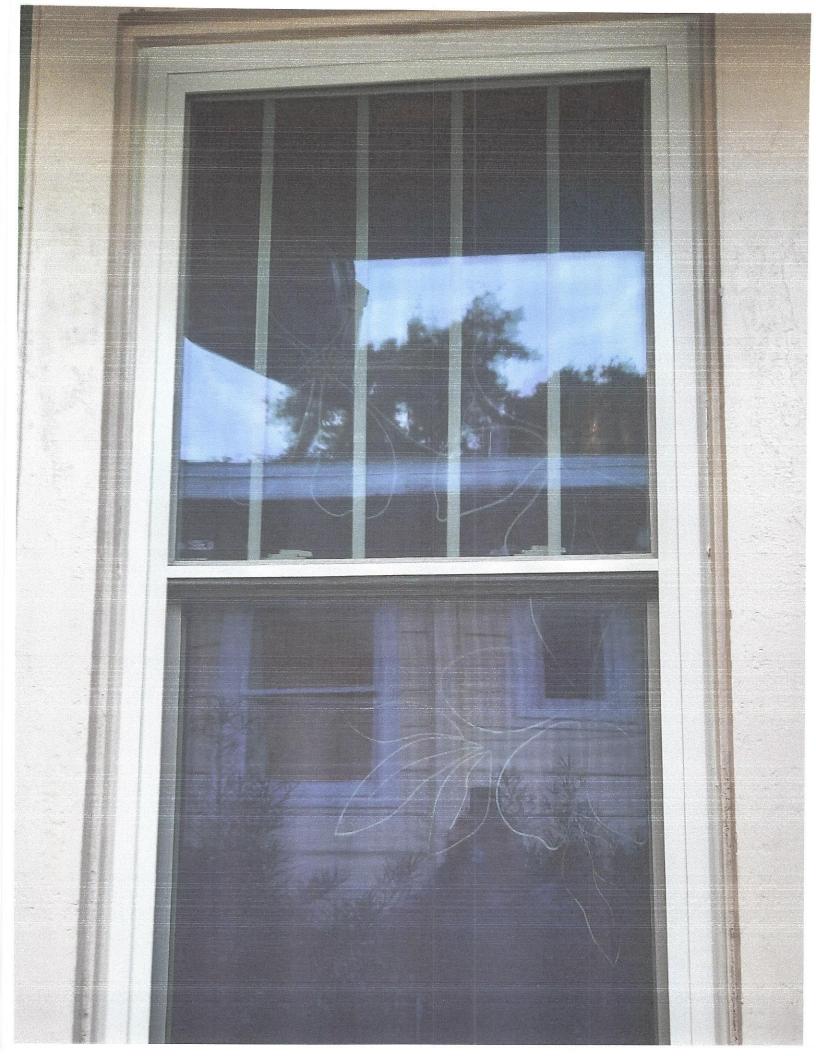

#### Project Description and Background

The application (Appendix A) was submitted after the unpermitted replacement of 12 windows at the side and rear elevations of the subject property in response to a Codes violation. Windows are double hung Ply-Gem brand "Stormbreaker" vinyl impact windows featuring "grids between the glass," or internal muntins. They have been installed in existing openings, and it appears that historic trim was retained. Although staff has not been able to locate evidence of the exact configuration of the side and rear

windows (which are minimally publicly visible), the configuration of four-over-one, five-over-one, and seven-over-one does appropriately match the historic "Craftsman-style" windows which remain at the façade.