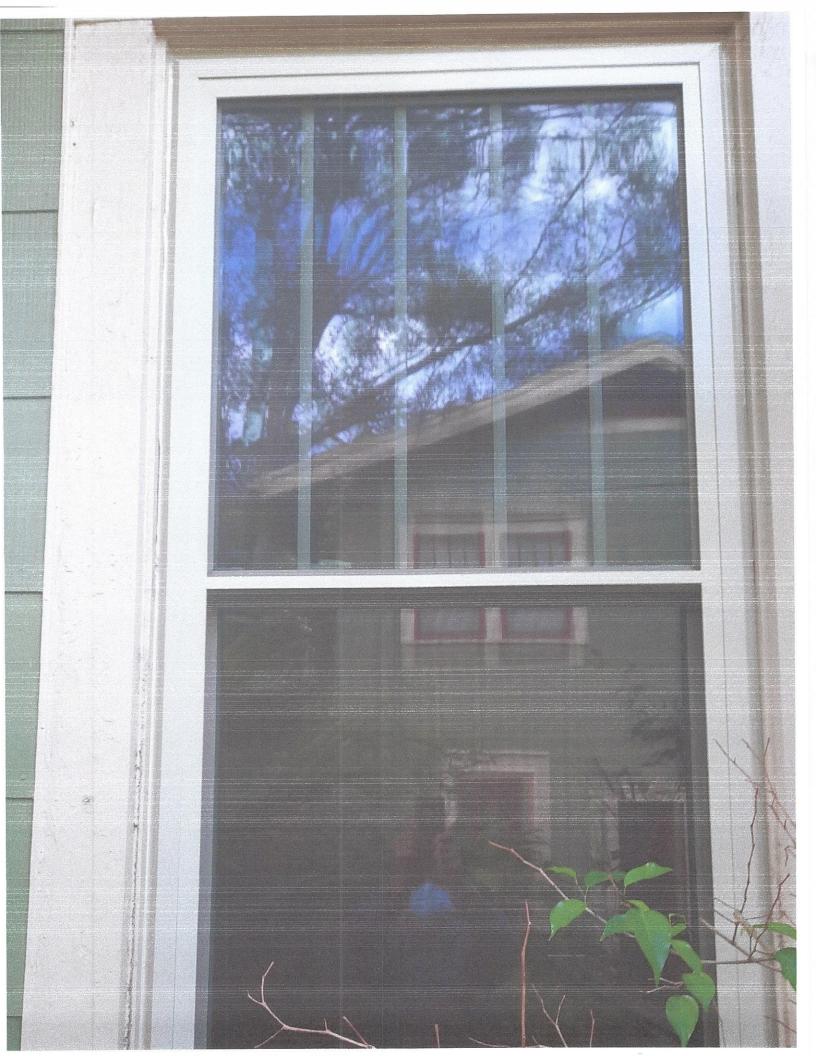

The subject property retains a high degree of integrity, including the retention of its original double-hung wood sash windows at the front elevation, which feature multiple vertically-oriented panes of glass ad their top sashes, with a single pane at their bottom sashes. This window configuration is very common to the Craftsman style.

#### Project Description and Background

The application (Appendix A) was submitted after the unpermitted replacement of 12 windows at the side and rear elevations of the subject property in response to a Codes violation. Windows are double hung Ply-Gem brand "Stormbreaker" vinyl impact windows featuring "grids between the glass," or internal muntins. They have been installed in existing openings, and it appears that historic trim was retained. Although staff has not been able to locate evidence of the exact configuration of the side and rear

windows (which are minimally publicly visible), the configuration of four-over-one, five-over-one, and seven-over-one does appropriately match the historic "Craftsman-style" windows which remain at the façade.