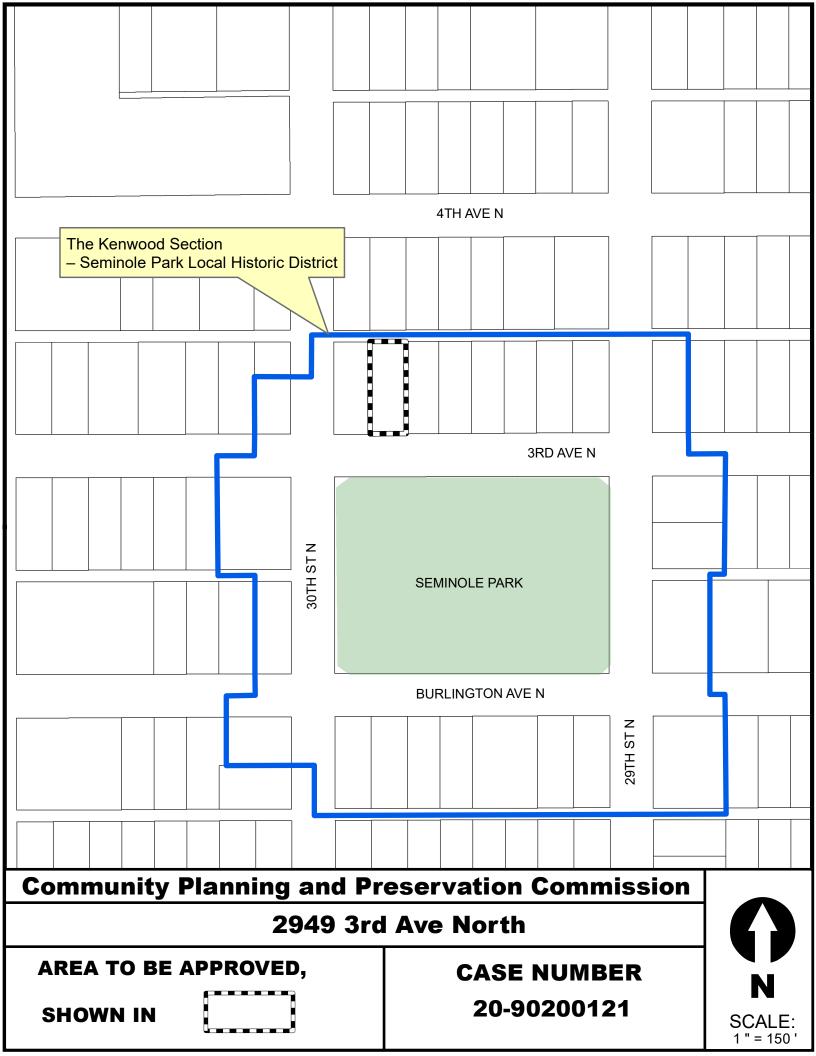

| AGENDA ITEM:       | CITY FILE NO.: 20-90200121                                                                                                                                                                                 |
|--------------------|------------------------------------------------------------------------------------------------------------------------------------------------------------------------------------------------------------|
| REQUEST:           | Review of an After-the-Fact Certificate of Appropriateness application for the replacement of original wood sash windows with vinyl impact windows at a contributing property to a local historic district |
| OWNERS:            | Todd K. Letzring                                                                                                                                                                                           |
|                    | Lori Elizabeth Letzring                                                                                                                                                                                    |
| PARCEL ID NO.:     | 23-31-16-35118-008-0090                                                                                                                                                                                    |
| ADDRESS:           | 2949 3 <sup>rd</sup> Ave. N.                                                                                                                                                                               |
| LEGAL DESCRIPTION: | HALL'S CENTRAL AVE NO. 2 BLK 8, E ½ OR VILLA SITE 9                                                                                                                                                        |
| ZONING:            | NT-2                                                                                                                                                                                                       |

Figure 1: Subject property, 2949 3rd Ave. N.

### Historic Significance

The Craftsman-style house ("the subject property") and vernacular garage apartment at 2949 3<sup>rd</sup> Ave. N. were constructed in 1925. The property was listed as a contributing resource to the Kenwood Section – Seminole Park Local Historic District (17-90300003) and was earlier included as a contributing resource to the Kenwood National Register Historic District, documented as resource no. 8PI 007980.