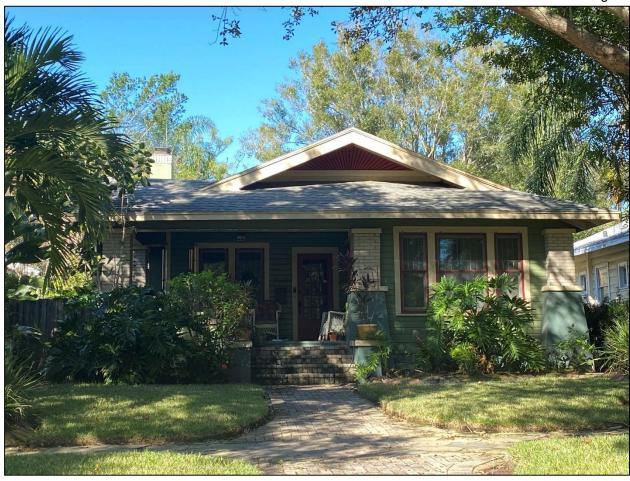

Figure 1: Subject property, 2949 3rd Ave. N.

### Historic Significance

The Craftsman-style house ("the subject property") and vernacular garage apartment at 2949 3<sup>rd</sup> Ave. N. were constructed in 1925. The property was listed as a contributing resource to the Kenwood Section – Seminole Park Local Historic District (17-90300003) and was earlier included as a contributing resource to the Kenwood National Register Historic District, documented as resource no. 8PI 007980.

The subject property retains a high degree of integrity, including the retention of its original double-hung wood sash windows at the front elevation, which feature multiple vertically-oriented panes of glass ad their top sashes, with a single pane at their bottom sashes. This window configuration is very common to the Craftsman style.