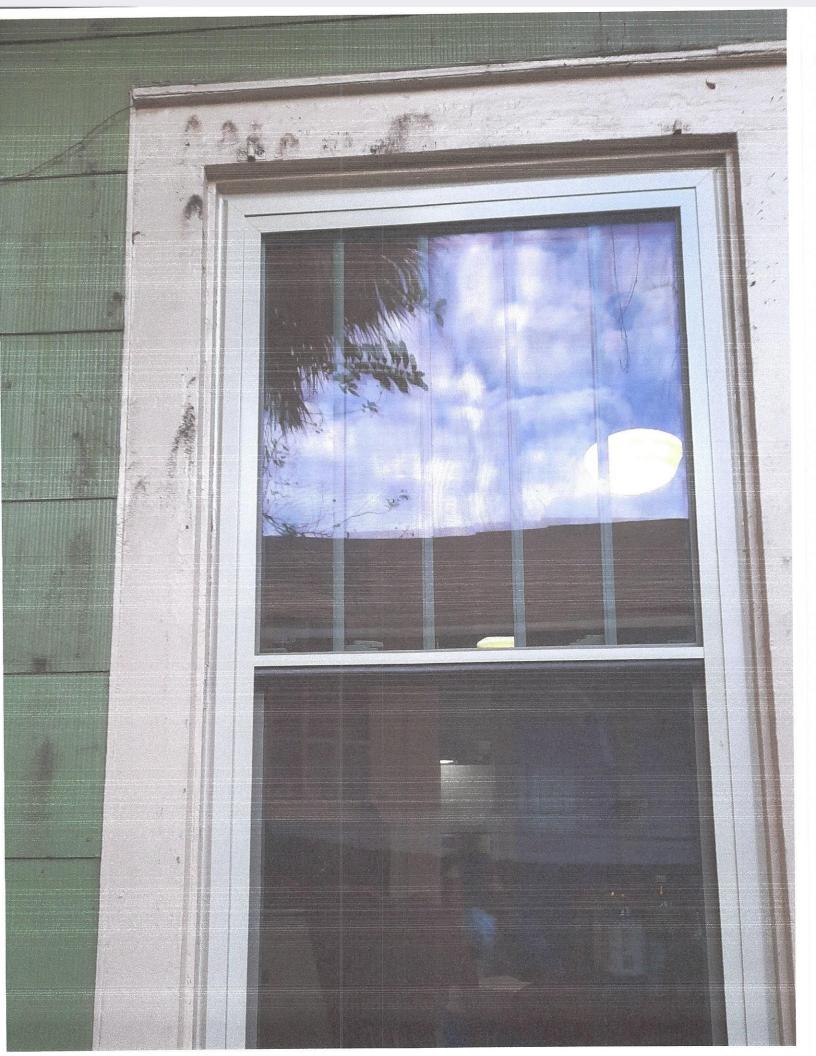

#### Project Description and Background

The application (Appendix A) was submitted after the unpermitted replacement of 12 windows at the side and rear elevations of the subject property in response to a Codes violation. Windows are double hung Ply-Gem brand "Stormbreaker" vinyl impact windows featuring "grids between the glass," or internal muntins. They have been installed in existing openings, and it appears that historic trim was retained. Although staff has not been able to locate evidence of the exact configuration of the side and rear

windows (which are minimally publicly visible), the configuration of four-over-one, five-over-one, and seven-over-one does appropriately match the historic "Craftsman-style" windows which remain at the façade.