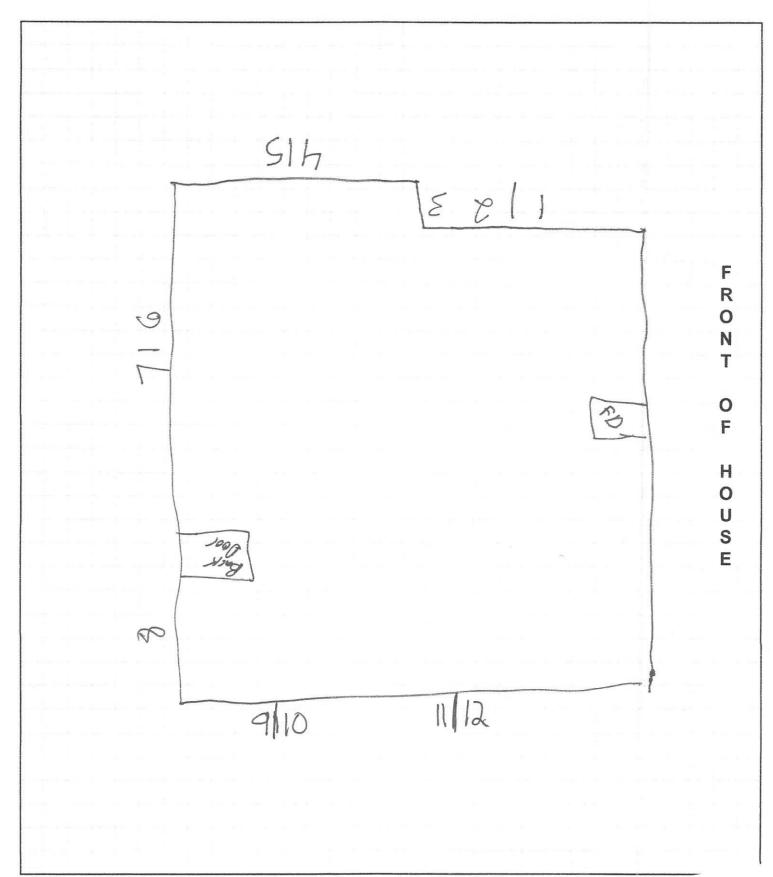

| Building or Site<br>Feature | Photo<br>No. | Proposed Work                                                    |
|-----------------------------|--------------|------------------------------------------------------------------|
|                             |              | Applaced 12 windows and have attached photos of the work we did. |
|                             |              |                                                                  |
|                             |              |                                                                  |
|                             |              |                                                                  |
|                             |              |                                                                  |
|                             |              |                                                                  |