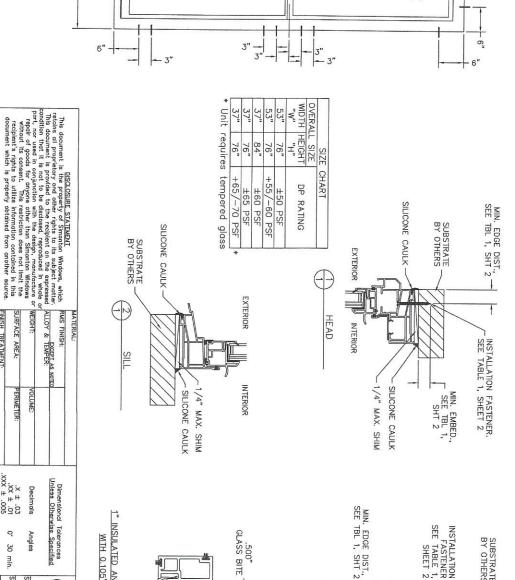

- 1. Impact resistance. The replacement window and glass shall be impact resistant;
  - **Consistent** Windows will be impact resistant, per information provided with the application (Appendix A).
- 2. Energy performance. The replacement window shall be Energy Star qualified for southern climate zones;
  - **Information** The replacement windows are noted to increase energy efficiency but do not not provided note Energy Star Qualification.
- 3. Depth in wall. The replacement window shall be setback into the wall the same distance as the historic window;

#### Consistent

- 4. Frame size, shape and exterior trim. The replacement window shall be the same size and shape as the historic window and opening. Historic openings shall not be altered in size. Existing, exterior trim shall be retained, where practicable;
  - **Consistent** The sizes of the replacement windows matched existing openings.
- 5. Configuration. The replacement window shall have the same light configuration as the historic window. If the historic window configuration cannot be determined, the replacement window configuration shall be appropriate to the architectural style of the subject building;

#### Consistent

- 6. Proportions. The replacement window shall have the same visual qualities of the historic window, where commercially reasonable:
  - a. Muntins and mullions. Where provided, muntins and mullions shall have the same dimensions and profile of the historic muntins and mullions.
  - b. Stiles. For hung windows, stiles shall align vertically and be the same width at the upper and lower sashes.
  - c. Top, meeting and bottom rails, and blind stop. The top, meeting and bottom rails of a hung window, including the corresponding blind stop, shall have the same dimensions and profile of the historic window.