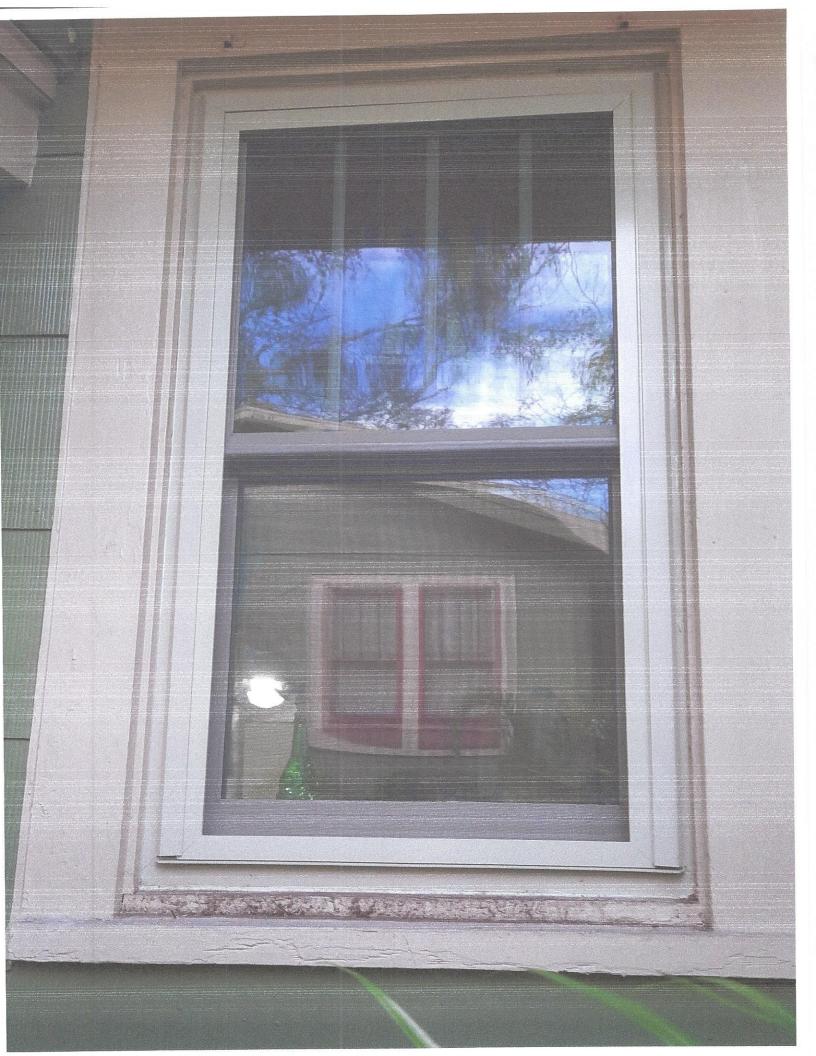

#### Project Description and Background

The application (Appendix A) was submitted after the unpermitted replacement of 12 windows at the side and rear elevations of the subject property in response to a Codes violation. Windows are double hung Ply-Gem brand "Stormbreaker" vinyl impact windows featuring "grids between the glass," or internal muntins. They have been installed in existing openings, and it appears that historic trim was retained. Although staff has not been able to locate evidence of the exact configuration of the side and rear

windows (which are minimally publicly visible), the configuration of four-over-one, five-over-one, and seven-over-one does appropriately match the historic "Craftsman-style" windows which remain at the façade.