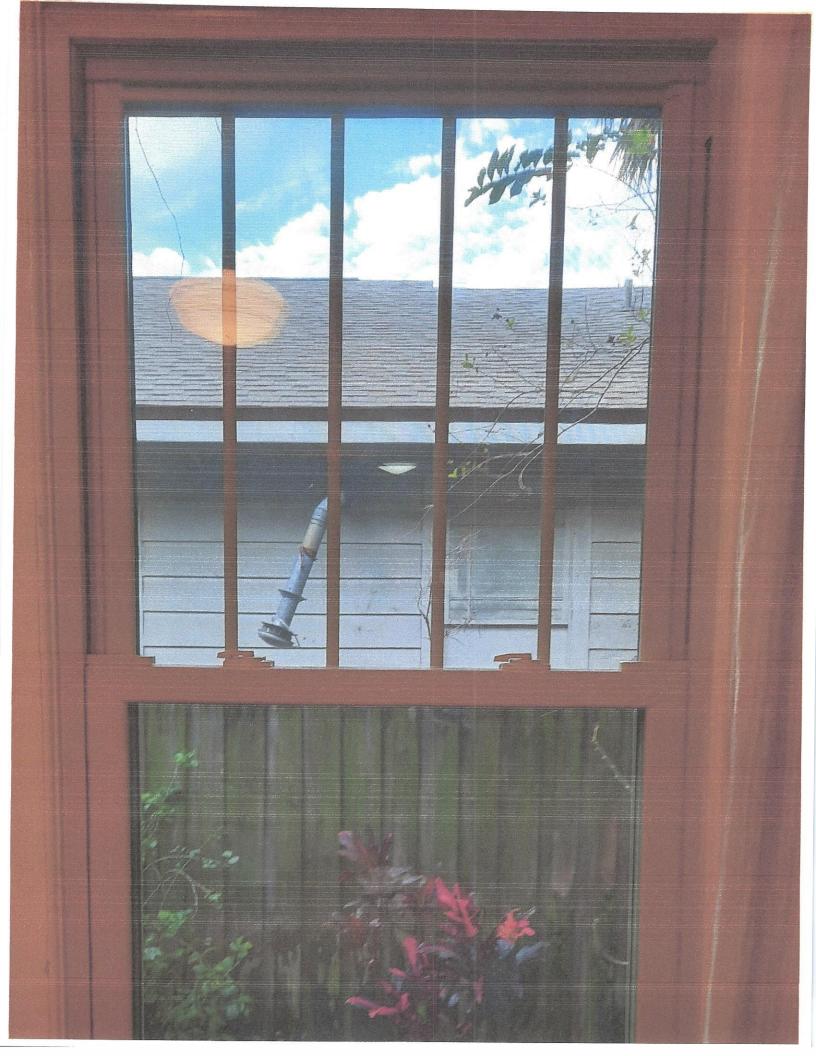

The subject property retains a high degree of integrity, including the retention of its original double-hung wood sash windows at the front elevation, which feature multiple vertically-oriented panes of glass ad their top sashes, with a single pane at their bottom sashes. This window configuration is very common to the Craftsman style.

Further, the replacement windows have been installed in original openings and generally replicate the configuration of multiple vertical panes at the top sash, and a single light at the bottom sash.

Currently the replacement windows feature only internal muntins. Staff suggests that approval of this application be conditioned upon installation of contoured, external muntins to more closely replicate the historic windows' texture.

#### Consistent

- 6. Proportions. The replacement window shall have the same visual qualities of the historic window, where commercially reasonable:
  - a. Muntins and mullions. Where provided, muntins and mullions shall have the same dimensions and profile of the historic muntins and mullions.
  - b. Stiles. For hung windows, stiles shall align vertically and be the same width at the upper and lower sashes.
  - c. Top, meeting and bottom rails, and blind stop. The top, meeting and bottom rails of a hung window, including the corresponding blind stop, shall have the same dimensions and profile of the historic window.