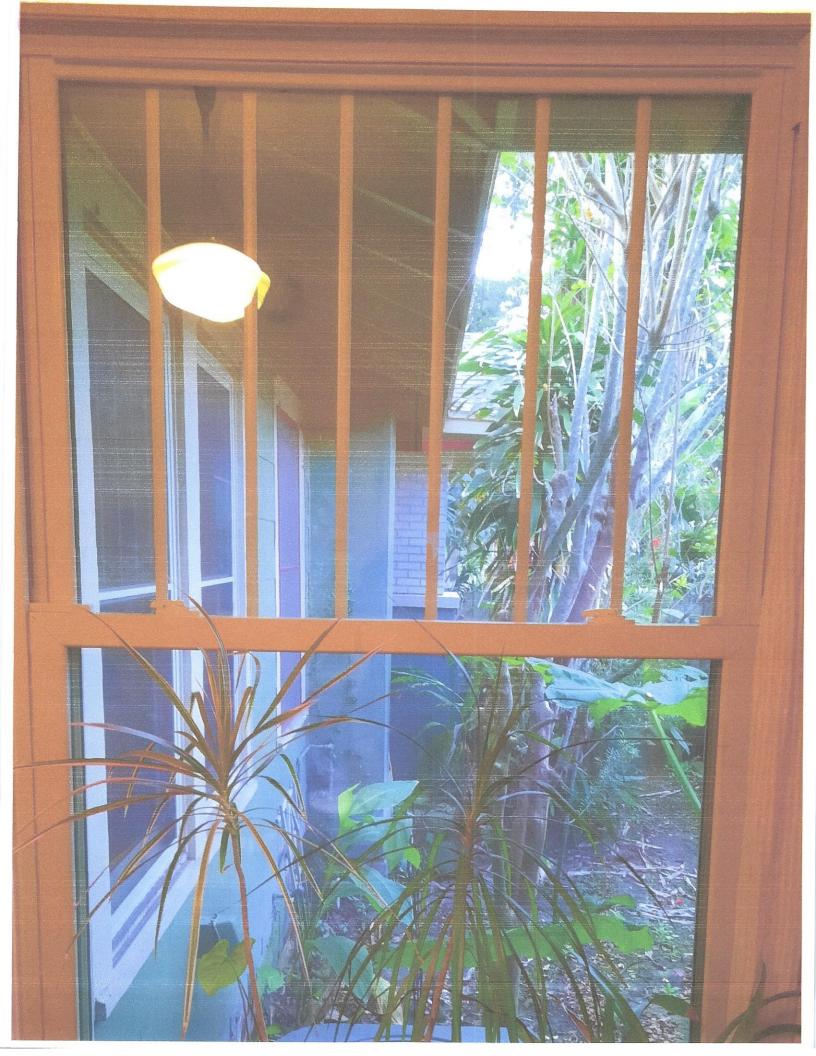

The subject property retains a high degree of integrity, including the retention of its original double-hung wood sash windows at the front elevation, which feature multiple vertically-oriented panes of glass ad their top sashes, with a single pane at their bottom sashes. This window configuration is very common to the Craftsman style.

#### Project Description and Background

The application (Appendix A) was submitted after the unpermitted replacement of 12 windows at the side and rear elevations of the subject property in response to a Codes violation. Windows are double hung Ply-Gem brand "Stormbreaker" vinyl impact windows featuring "grids between the glass," or internal muntins. They have been installed in existing openings, and it appears that historic trim was retained. Although staff has not been able to locate evidence of the exact configuration of the side and rear

windows (which are minimally publicly visible), the configuration of four-over-one, five-over-one, and seven-over-one does appropriately match the historic "Craftsman-style" windows which remain at the façade.