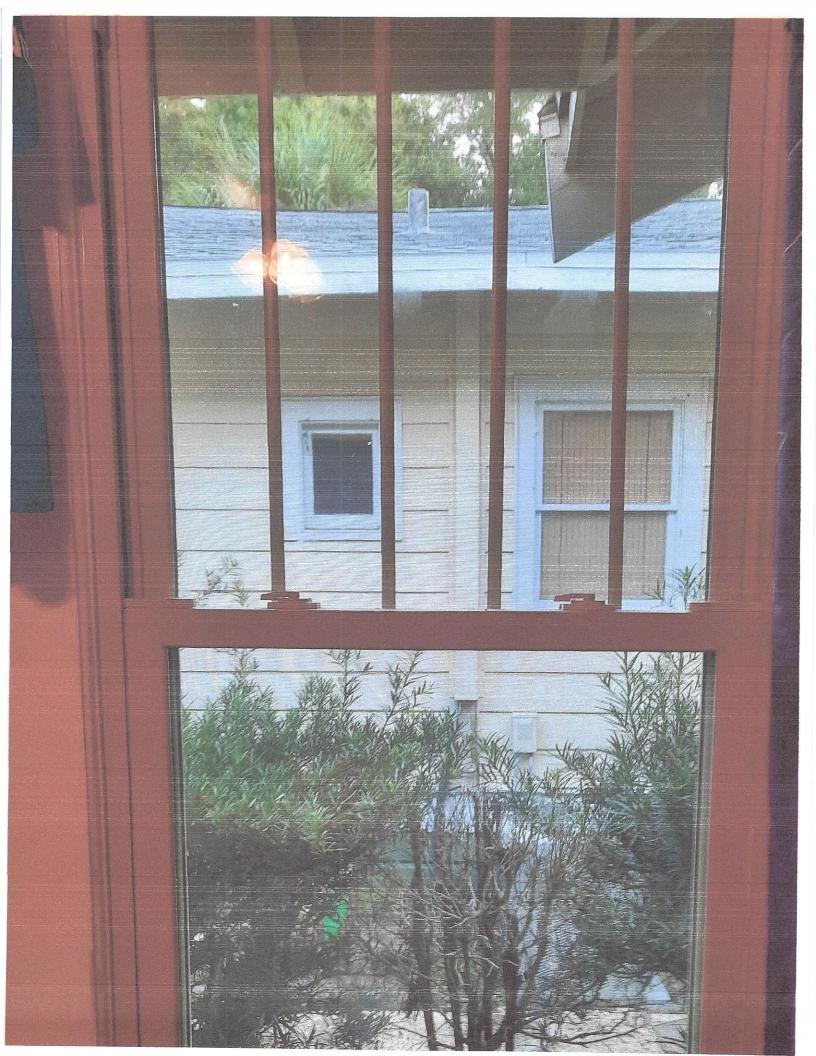

#### Project Description and Background

The application (Appendix A) was submitted after the unpermitted replacement of 12 windows at the side and rear elevations of the subject property in response to a Codes violation. Windows are double hung Ply-Gem brand "Stormbreaker" vinyl impact windows featuring "grids between the glass," or internal muntins. They have been installed in existing openings, and it appears that historic trim was retained. Although staff has not been able to locate evidence of the exact configuration of the side and rear

windows (which are minimally publicly visible), the configuration of four-over-one, five-over-one, and seven-over-one does appropriately match the historic "Craftsman-style" windows which remain at the façade.