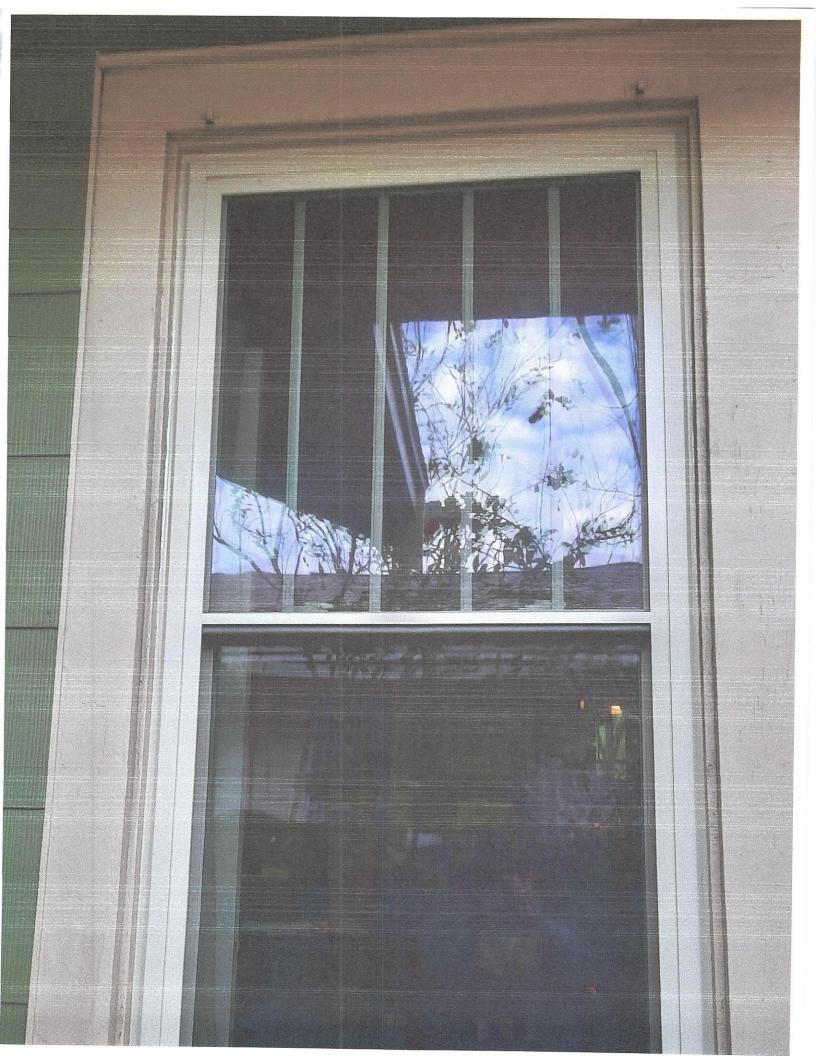

#### Project Description and Background

The application (Appendix A) was submitted after the unpermitted replacement of 12 windows at the side and rear elevations of the subject property in response to a Codes violation. Windows are double hung Ply-Gem brand "Stormbreaker" vinyl impact windows featuring "grids between the glass," or internal muntins. They have been installed in existing openings, and it appears that historic trim was retained. Although staff has not been able to locate evidence of the exact configuration of the side and rear

windows (which are minimally publicly visible), the configuration of four-over-one, five-over-one, and seven-over-one does appropriately match the historic "Craftsman-style" windows which remain at the façade.