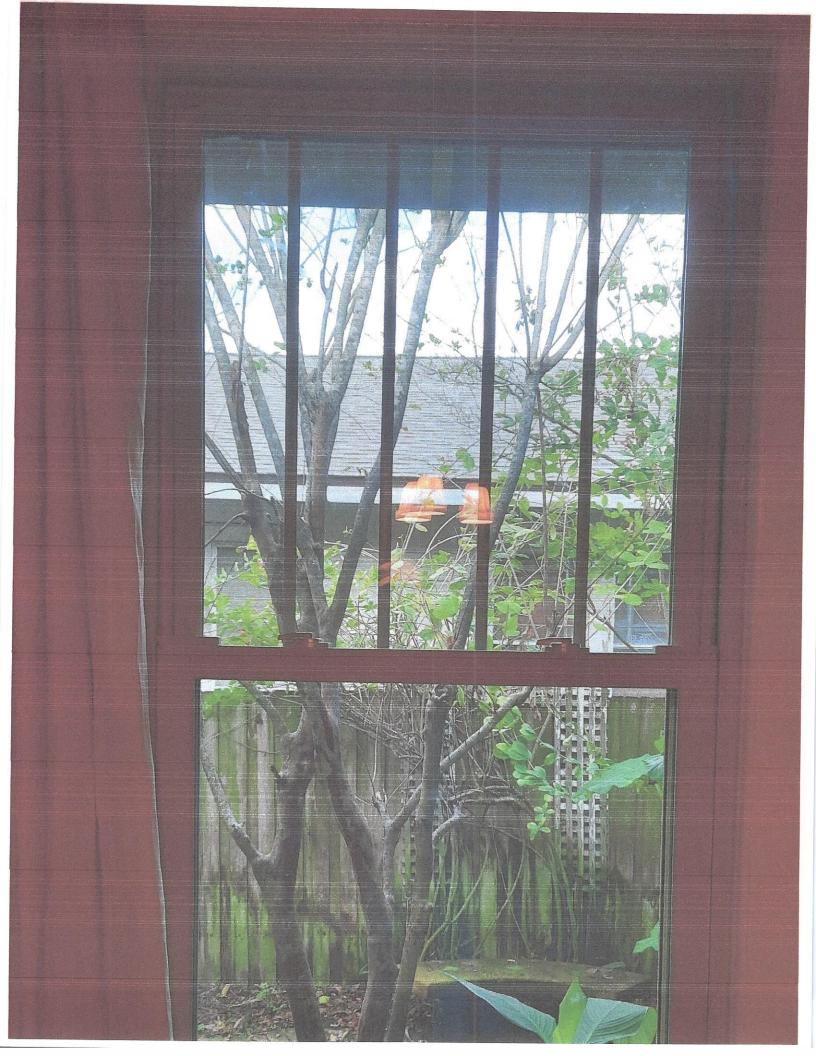

#### Project Description and Background

The application (Appendix A) was submitted after the unpermitted replacement of 12 windows at the side and rear elevations of the subject property in response to a Codes violation. Windows are double hung Ply-Gem brand "Stormbreaker" vinyl impact windows featuring "grids between the glass," or internal muntins. They have been installed in existing openings, and it appears that historic trim was retained. Although staff has not been able to locate evidence of the exact configuration of the side and rear

windows (which are minimally publicly visible), the configuration of four-over-one, five-over-one, and seven-over-one does appropriately match the historic "Craftsman-style" windows which remain at the façade.

Further, the replacement windows have been installed in original openings and generally replicate the configuration of multiple vertical panes at the top sash, and a single light at the bottom sash.

Currently the replacement windows feature only internal muntins. Staff suggests that approval of this application be conditioned upon installation of contoured, external muntins to more closely replicate the historic windows' texture.