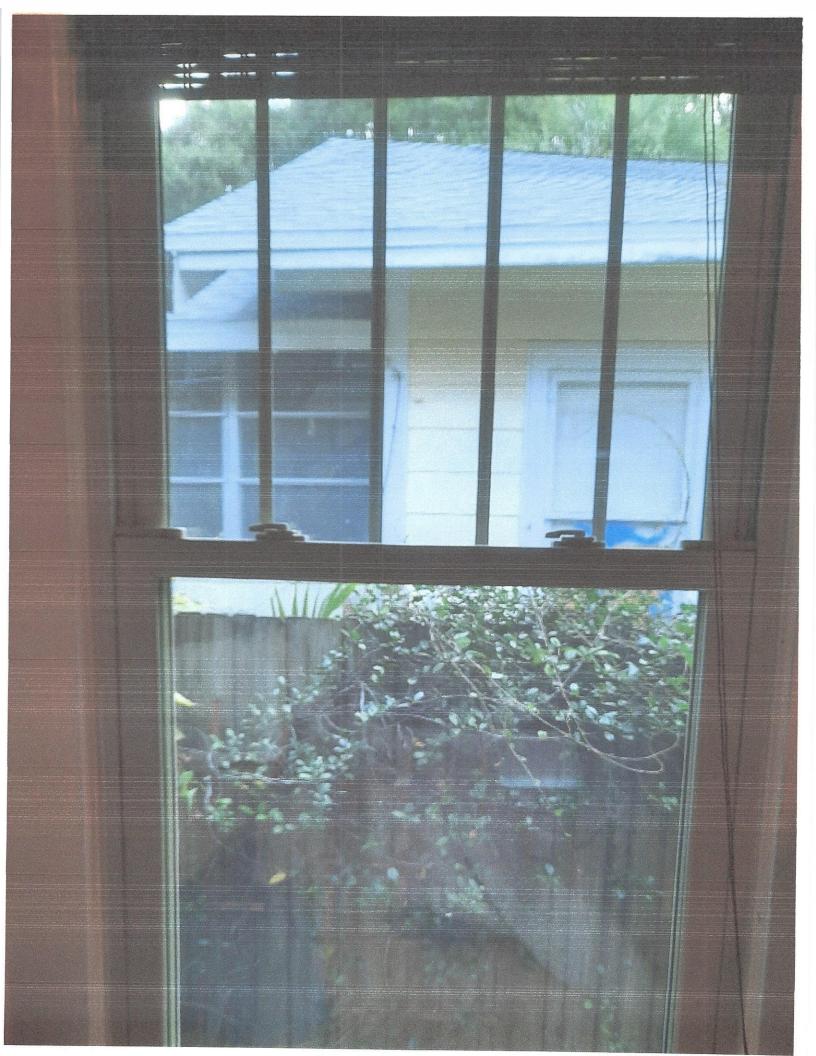

#### Project Description and Background

The application (Appendix A) was submitted after the unpermitted replacement of 12 windows at the side and rear elevations of the subject property in response to a Codes violation. Windows are double hung Ply-Gem brand "Stormbreaker" vinyl impact windows featuring "grids between the glass," or internal muntins. They have been installed in existing openings, and it appears that historic trim was retained. Although staff has not been able to locate evidence of the exact configuration of the side and rear

windows (which are minimally publicly visible), the configuration of four-over-one, five-over-one, and seven-over-one does appropriately match the historic "Craftsman-style" windows which remain at the façade.