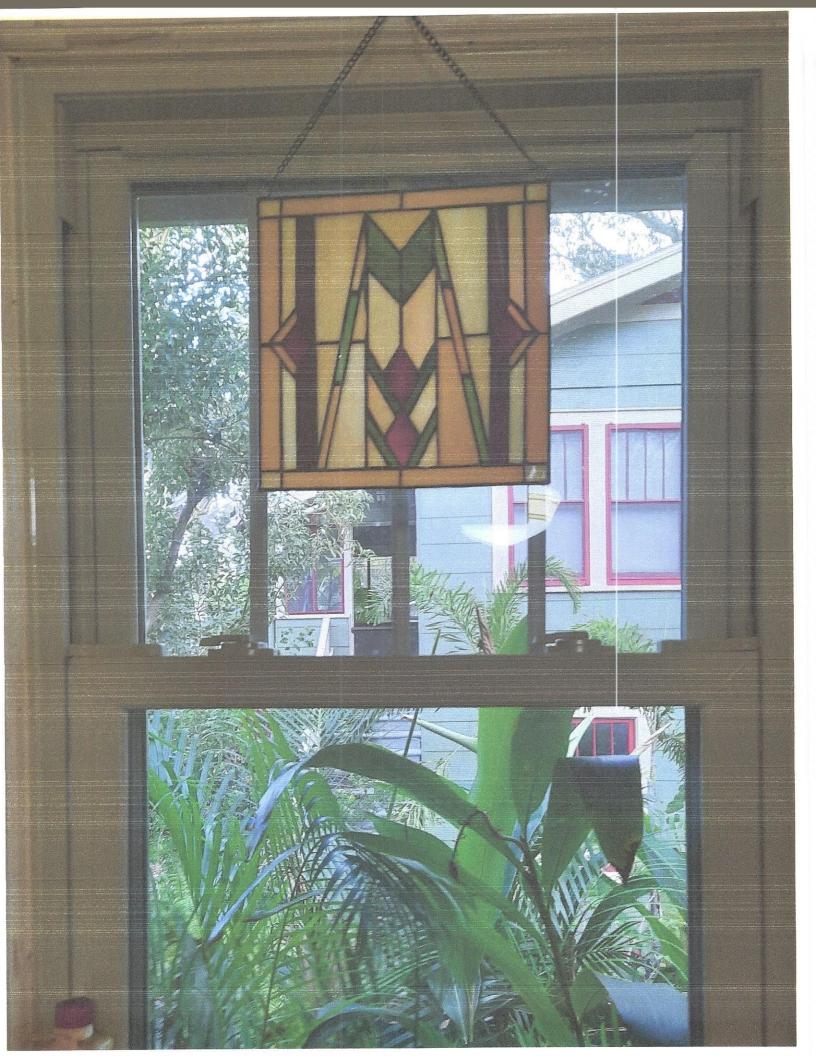

The subject property retains a high degree of integrity, including the retention of its original double-hung wood sash windows at the front elevation, which feature multiple vertically-oriented panes of glass ad their top sashes, with a single pane at their bottom sashes. This window configuration is very common to the Craftsman style.

windows (which are minimally publicly visible), the configuration of four-over-one, five-over-one, and seven-over-one does appropriately match the historic "Craftsman-style" windows which remain at the façade.

Further, the replacement windows have been installed in original openings and generally replicate the configuration of multiple vertical panes at the top sash, and a single light at the bottom sash.

Currently the replacement windows feature only internal muntins. Staff suggests that approval of this application be conditioned upon installation of contoured, external muntins to more closely replicate the historic windows' texture.