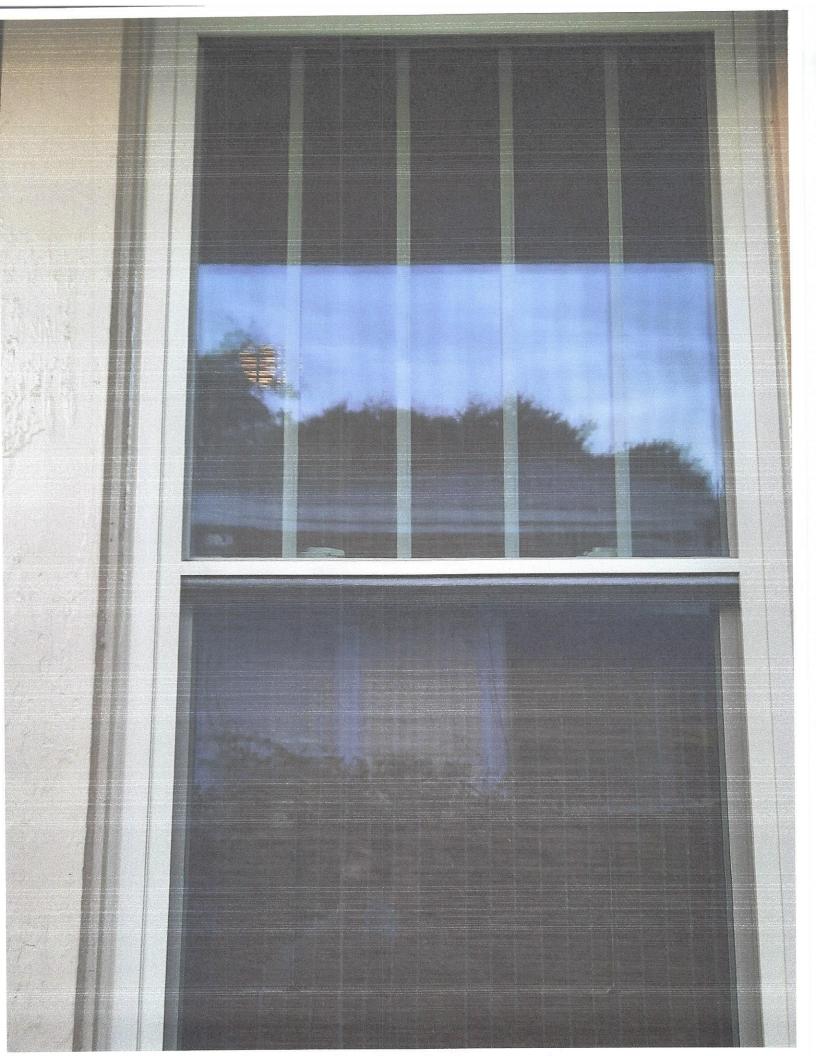

The subject property retains a high degree of integrity, including the retention of its original double-hung wood sash windows at the front elevation, which feature multiple vertically-oriented panes of glass ad their top sashes, with a single pane at their bottom sashes. This window configuration is very common to the Craftsman style.

#### Project Description and Background

The application (Appendix A) was submitted after the unpermitted replacement of 12 windows at the side and rear elevations of the subject property in response to a Codes violation. Windows are double hung Ply-Gem brand "Stormbreaker" vinyl impact windows featuring "grids between the glass," or internal muntins. They have been installed in existing openings, and it appears that historic trim was retained. Although staff has not been able to locate evidence of the exact configuration of the side and rear

windows (which are minimally publicly visible), the configuration of four-over-one, five-over-one, and seven-over-one does appropriately match the historic "Craftsman-style" windows which remain at the façade.