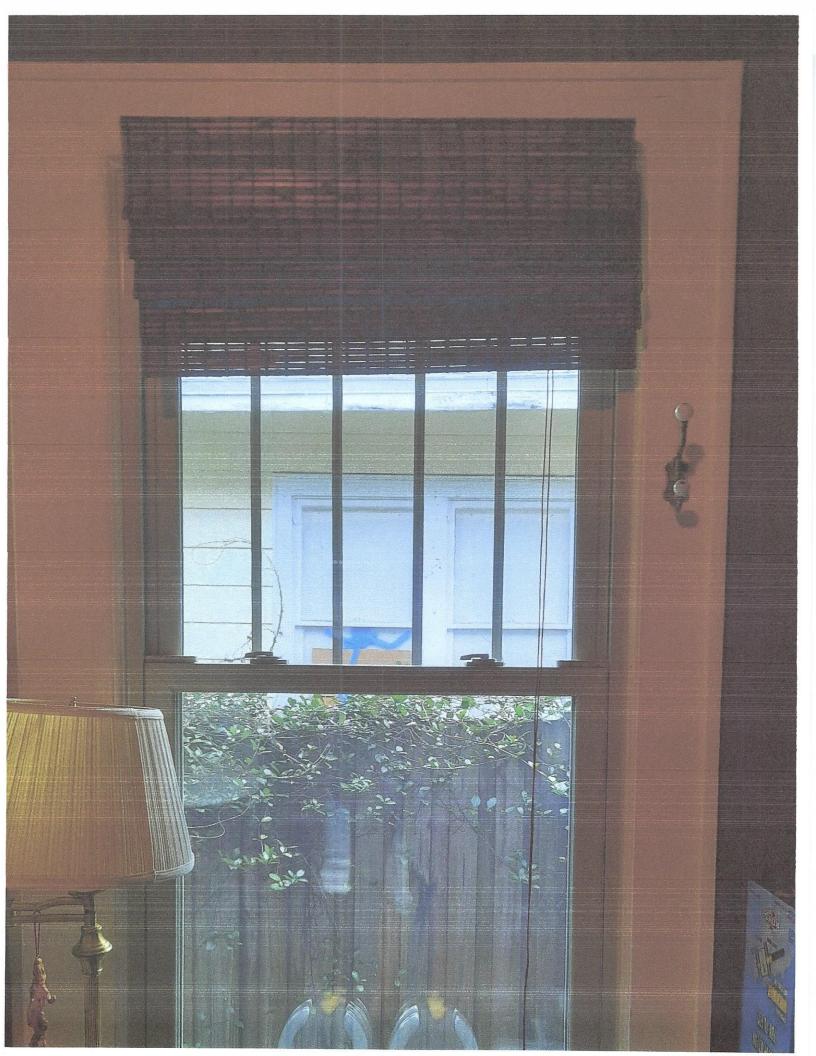

#### Project Description and Background

The application (Appendix A) was submitted after the unpermitted replacement of 12 windows at the side and rear elevations of the subject property in response to a Codes violation. Windows are double hung Ply-Gem brand "Stormbreaker" vinyl impact windows featuring "grids between the glass," or internal muntins. They have been installed in existing openings, and it appears that historic trim was retained. Although staff has not been able to locate evidence of the exact configuration of the side and rear

windows (which are minimally publicly visible), the configuration of four-over-one, five-over-one, and seven-over-one does appropriately match the historic "Craftsman-style" windows which remain at the façade.