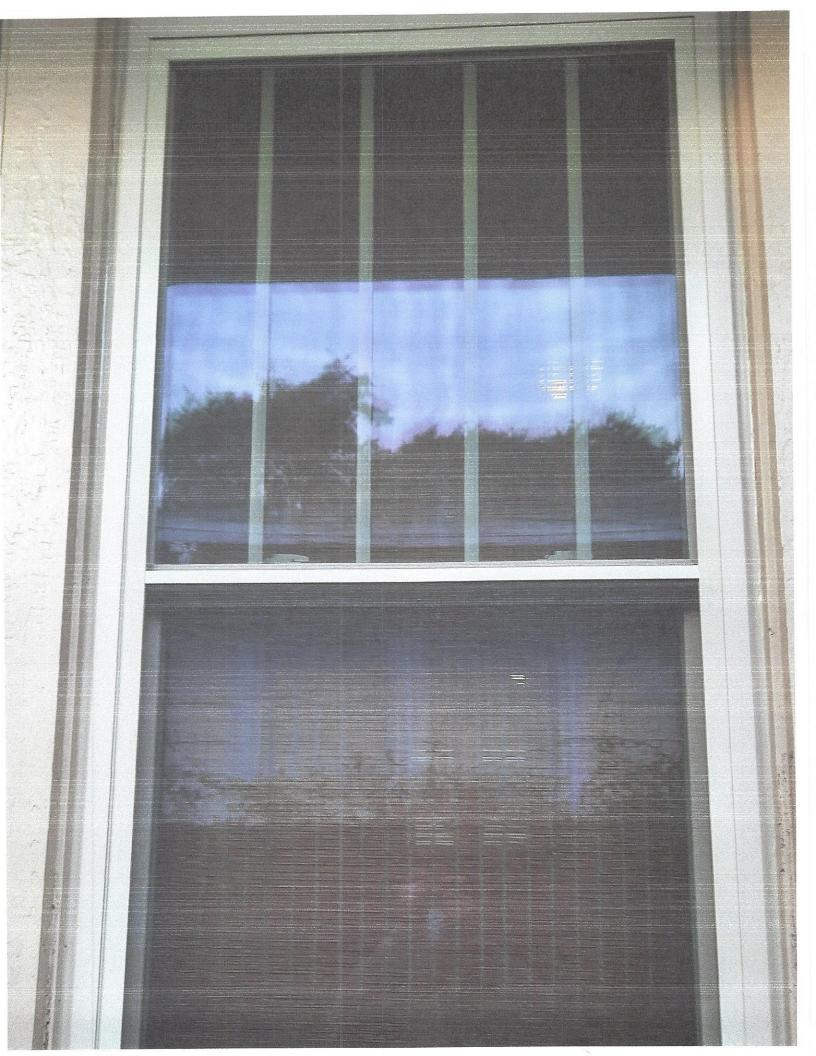

The subject property retains a high degree of integrity, including the retention of its original double-hung wood sash windows at the front elevation, which feature multiple vertically-oriented panes of glass ad their top sashes, with a single pane at their bottom sashes. This window configuration is very common to the Craftsman style.

#### Project Description and Background

The application (Appendix A) was submitted after the unpermitted replacement of 12 windows at the side and rear elevations of the subject property in response to a Codes violation. Windows are double hung Ply-Gem brand "Stormbreaker" vinyl impact windows featuring "grids between the glass," or internal muntins. They have been installed in existing openings, and it appears that historic trim was retained. Although staff has not been able to locate evidence of the exact configuration of the side and rear

windows (which are minimally publicly visible), the configuration of four-over-one, five-over-one, and seven-over-one does appropriately match the historic "Craftsman-style" windows which remain at the façade.