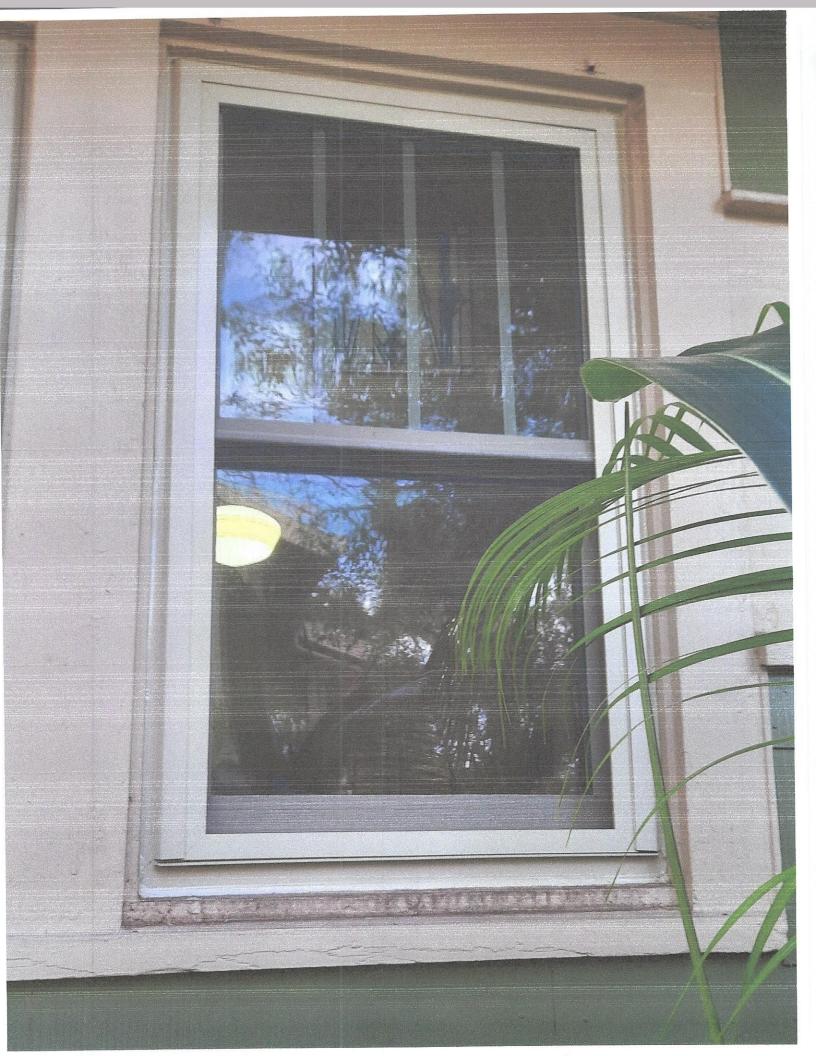

The subject property retains a high degree of integrity, including the retention of its original double-hung wood sash windows at the front elevation, which feature multiple vertically-oriented panes of glass ad their top sashes, with a single pane at their bottom sashes. This window configuration is very common to the Craftsman style.

#### Project Description and Background

The application (Appendix A) was submitted after the unpermitted replacement of 12 windows at the side and rear elevations of the subject property in response to a Codes violation. Windows are double hung Ply-Gem brand "Stormbreaker" vinyl impact windows featuring "grids between the glass," or internal muntins. They have been installed in existing openings, and it appears that historic trim was retained. Although staff has not been able to locate evidence of the exact configuration of the side and rear

windows (which are minimally publicly visible), the configuration of four-over-one, five-over-one, and seven-over-one does appropriately match the historic "Craftsman-style" windows which remain at the façade.